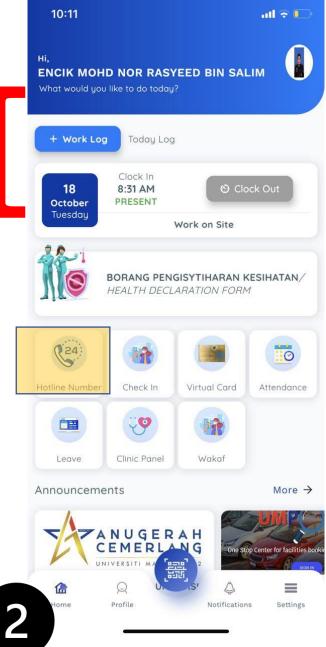

#### SERVICES

- Inquiry Counter (24/7)
- 24/7 security operation
- Hotline Numbers
- Camera Circuit Television (CCTV)
- Investigation
- Matric Card
- Vehicle Sticker
- Signage
- Traffic Control
- Event