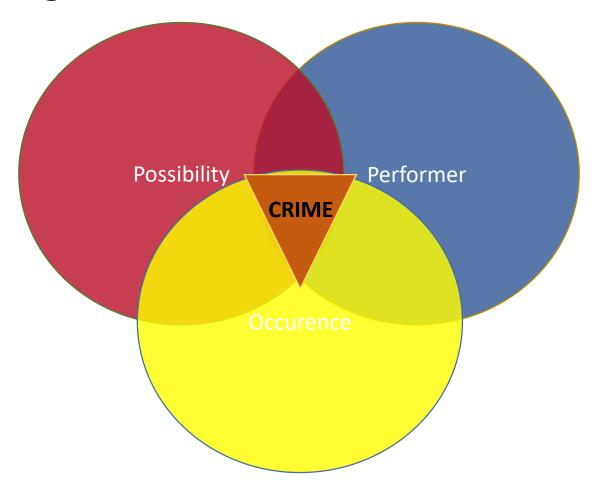

#### CRIME

something illegal or considered wrong

- Control Activity
- Risk Assessment
- Information and Communication
- Monitoring Activities
- Control Environment

Possibility

- Possibility
- Performer

- Possibility
- Performer
- Occurence

- Possibility
- Performer
- Occurence