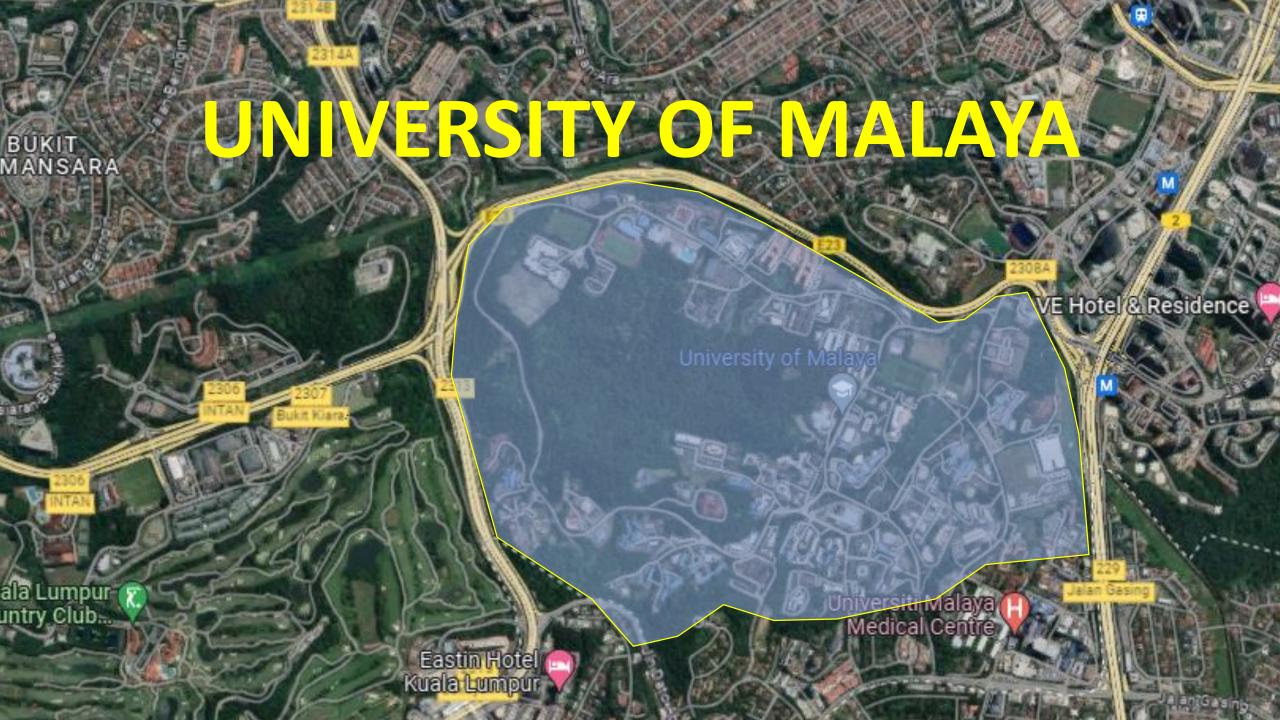

## INTRO

The University of Malaya Security Division was

established in 1967 and its original function was to maintain the safety of the residents of UM's residential

Along with the passage of time and the development of UM, SDUM has expanded its function to physical protection of campus and UM residents as a

## NTRO CITON

The University of Malaya Security Division was established in 1967 and its original function was to maintain the safety of the residents of UM's residential

darmitariaa

Along with the passage of time and the development of UM, SDUM has expanded its function to physical protection of campus and UM residents as a

## NTRO

The University of Malaya Security Division was established in 1967 and its original function was to maintain the safety of the residents of UM's residential

darmitariaa

Along with the passage of time and the development of UM, SDUM has expanded its function to physical protection of campus and UM residents as a