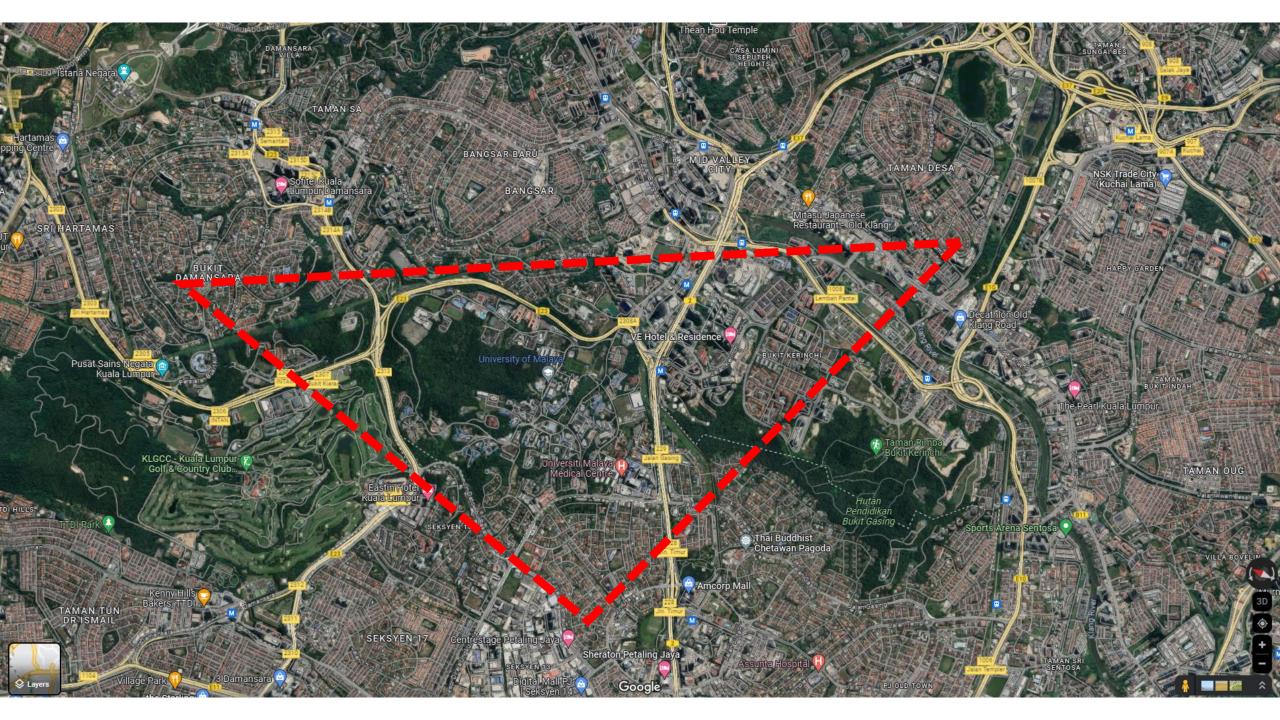

## INTRO

The University of Malaya Security Division was

established in 1967 and its original function was to maintain the safety of the residents of UM's residential

Along with the passage of time and the development of UM, SDUM has expanded its function to physical protection of campus and UM residents as a

## NTRO CITON

The University of Malaya Security Division was established in 1967 and its original function was to maintain the safety of the residents of UM's residential

darmitariaa

Along with the passage of time and the development of UM, SDUM has expanded its function to physical protection of campus and UM residents as a

## NTRO

The University of Malaya Security Division was established in 1967 and its original function was to maintain the safety of the residents of UM's residential

darmitariaa

Along with the passage of time and the development of UM, SDUM has expanded its function to physical protection of campus and UM residents as a