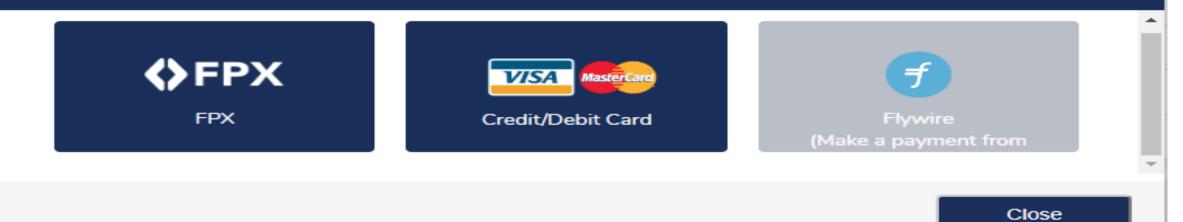

- Course(s) registration
- Important due dates e.g. payment, registration
- Statement of account
- E-Payment (FPX and Credit Card)

5

- Payment receipt
- Application for refund
- Application for internal financial aids

### **METHODS OF PAYMENT**

How would you like to make your payment?

CIMB Clicks • http://www.cimbclicks.com.my (PAY & TRANSFER > PAYBILLS > UMUNDERGRADUATE ) • http://www.bankislam.com.my (BILL PRESENTMENT –

UNIVERSITI MALAYA)

BILL PRESENTMENT –

Serving the Nation. Impacting the World.

DIRECT TO BANK ISLAM (M) BERHAD – any branches

- Please write student matric number & IC/passport number on the Bill Payment slip
- Payable to: BENDAHARI UNIVERSITI MALAYA