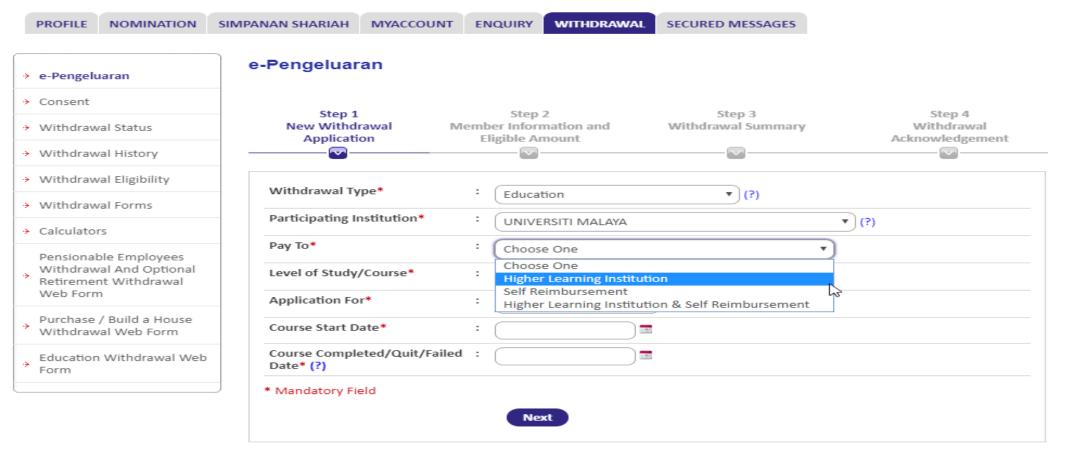

# **EPF WITHDRAWAL**

8

UNIVERSITI MALAYA

## **EPF WITHDRAWAL**

9

NIVERSIT MALAYA