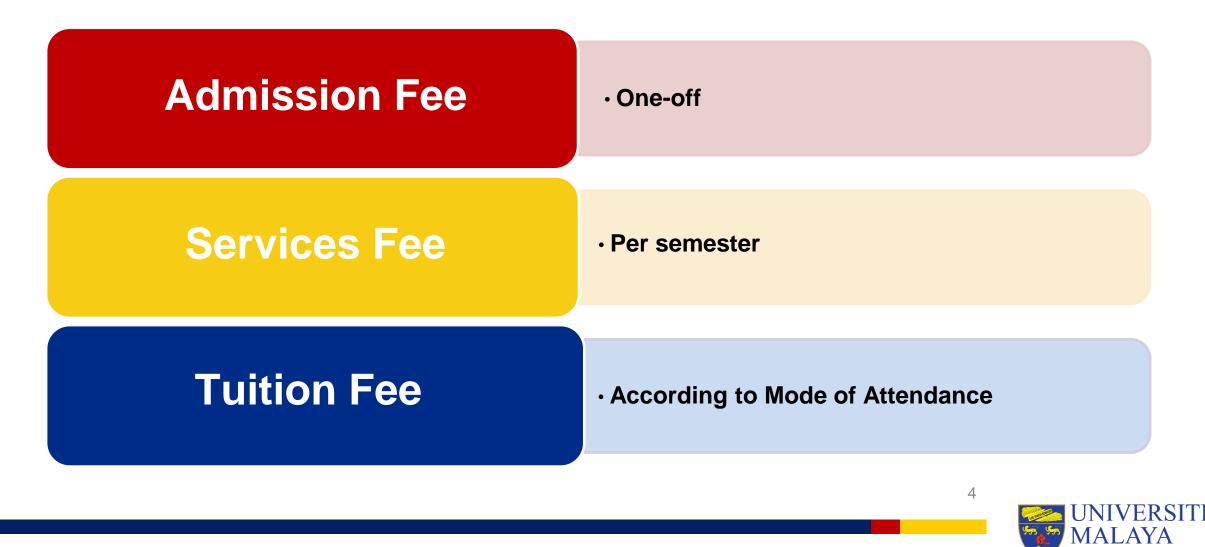

- Course(s) registration
- Important due dates e.g. payment, registration
- Statement of account
- E-Payment (FPX and Credit Card)

5

- Payment receipt
- Application for refund
- Application for internal financial aids