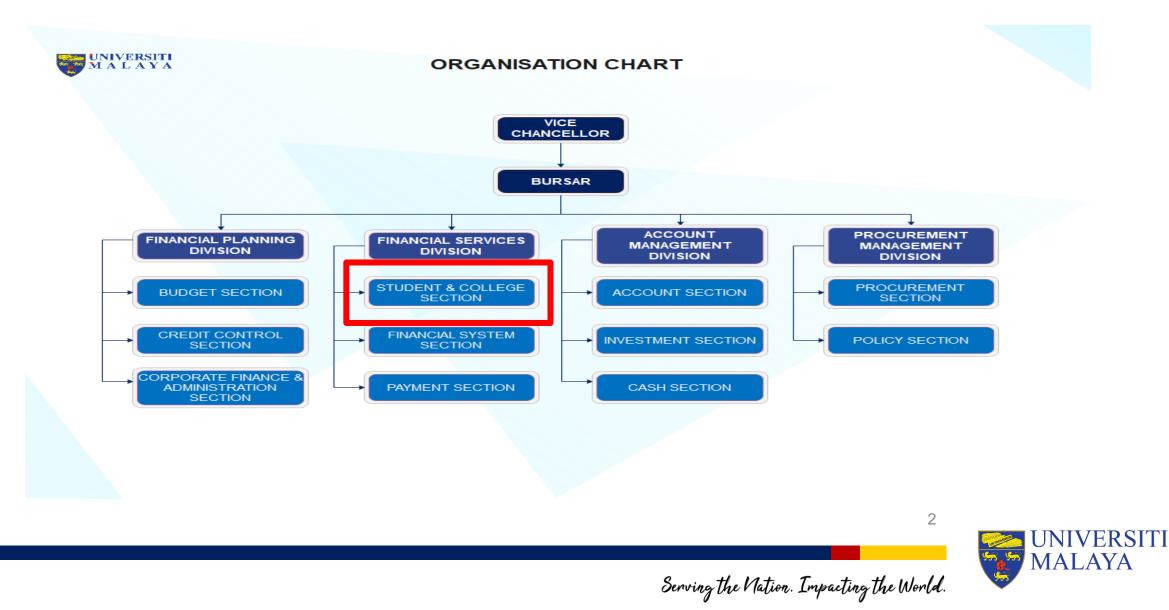

### **ORGANIZATIONAL CHART**

#### RESPONSIBILITIES

Charging & Collection of Fees Update Student's Account (Statement of Account)

**Invoices to Sponsor** 

Refund of Excess Balance/ Monthly Allowance

> UNIVERSITI MALAYA

3

Serving the Nation. Impacting the World.