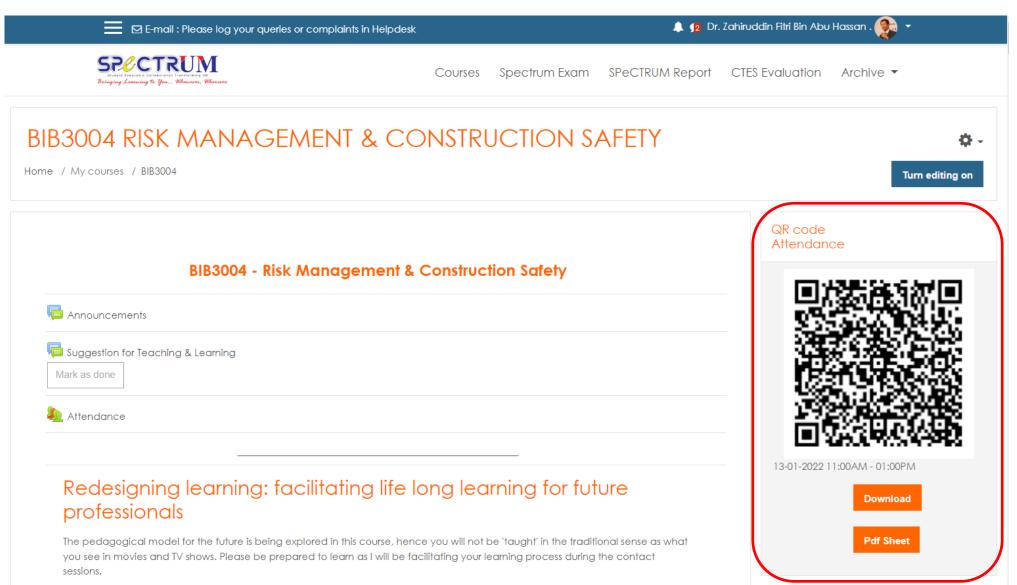

## **SPeCTRUM**

**UM's Learning Management System** 

A one-stop centre for learning resources and activities, example;

Reading materials

**Learning** activities

Assessment briefs and assessment submissions