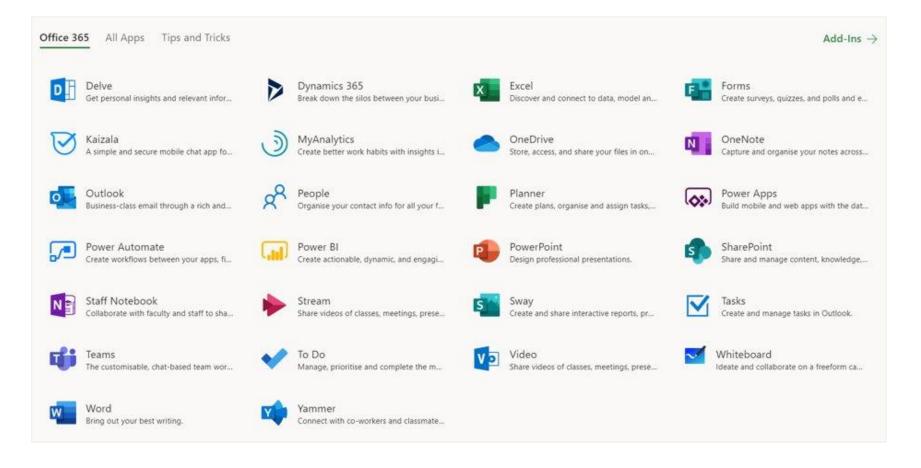

# **UM Blended Learning Platforms**

Your course platforms and digital tools

Serving the Nation. Impacting the World.

www.um.edu.my

## Office 365 for students

Manage your course files, collaborate on assignments & coursework, manage your student clubs and groups.

Learn efficiently and collaboratively in and out of the classroom.

Create documents that resides on the cloud so that you could access them anytime and anywhere.

## What is included in the license?

- All the productivity tools.
- 5 installations license.
- 1 Terabytes of storage in personal OneDrive.
- An email.