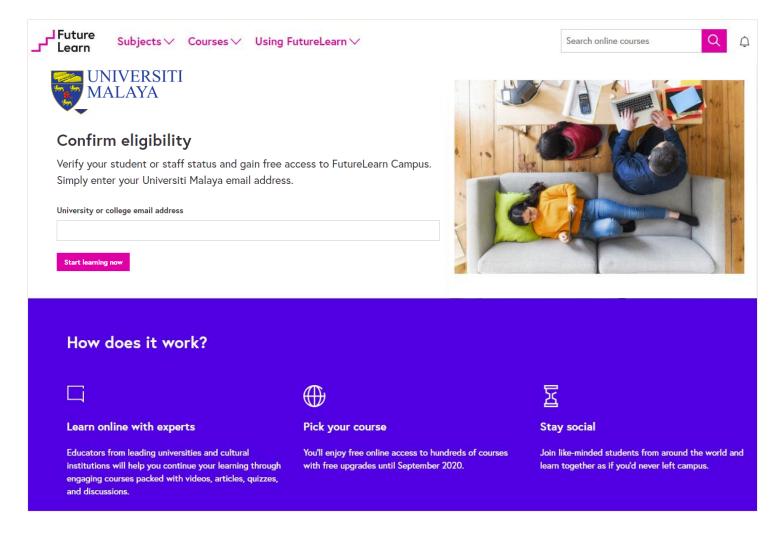

# Open Educational Resources

Online resources for your self-directed learning

Serving the Nation. Impacting the World.

www.um.edu.my

Pick your course

You'll enjoy free online access to hundreds of courses

with free upgrades until September 2020.

# FutureLearn Campus

Free access to a collection of short courses for UM staff and students.

Stay social

Join like-minded students from around the world and

learn together as if you'd never left campus.

# FutureLearn Campus

Free access to a collection of short courses for UM staff and students.

# FutureLearn Campus

Free access to a collection of short courses for UM staff and students.

Thank You, Welcome to Universiti Malaya **Enjoy Your Studies!** 

Academic Development & Enhancement Centre