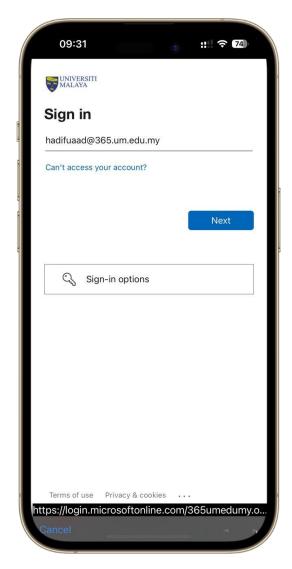

STEP 3

**Log in to your SPeCTRUM** account using your UM Microsoft Office 365 credentials.

# **UM Logins**

| APPLICATION                                                                             | LOGIN                                       |  |  |
|-----------------------------------------------------------------------------------------|---------------------------------------------|--|--|
| UMSItS / Maya<br>https://maya.um.edu.my/                                                | 17xxxxxx@ <b>siswa</b> .um.edu.my           |  |  |
| Siswamail <a href="https://siswa.um.edu.my/">https://siswa.um.edu.my/</a>               | Password:                                   |  |  |
| Google Accounts <a href="https://accounts.google.com/">https://accounts.google.com/</a> | Same password for all UM accounts           |  |  |
| SPeCTRUM <a href="https://spectrum.edu.my/">https://spectrum.edu.my/</a>                | 17xxxxxx@siswa365.um.edu.my                 |  |  |
| Office365 <a href="https://www.office.com/">https://www.office.com/</a>                 | Password: Same password for all UM accounts |  |  |
| MS Teams <a href="https://teams.Microsoft.com/">https://teams.Microsoft.com/</a>        | Carrio paccivora for all Civi accounts      |  |  |