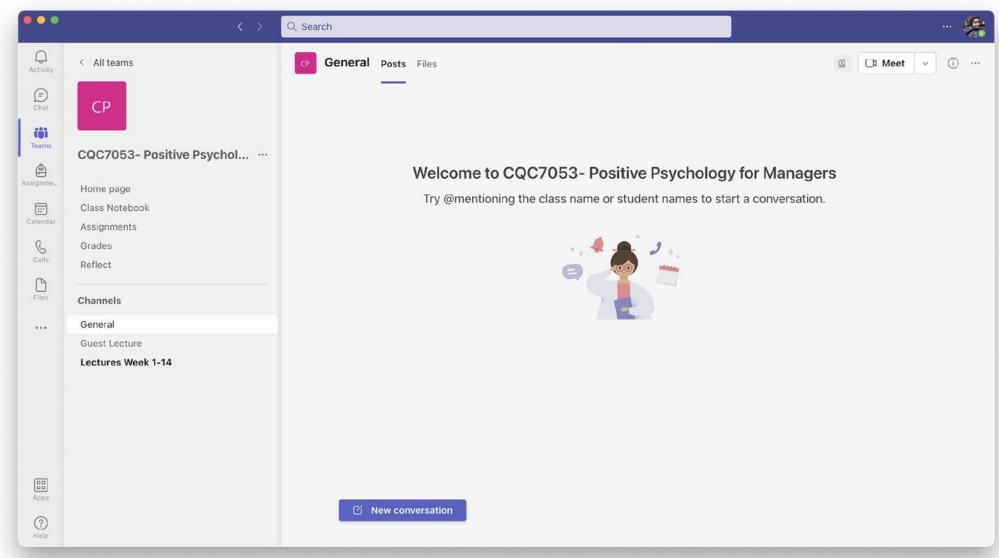

## **Microsoft Teams**

Companion application for collaborative learning

Interface of Teams page (GENERAL)

Interface of Teams page (COURSE)