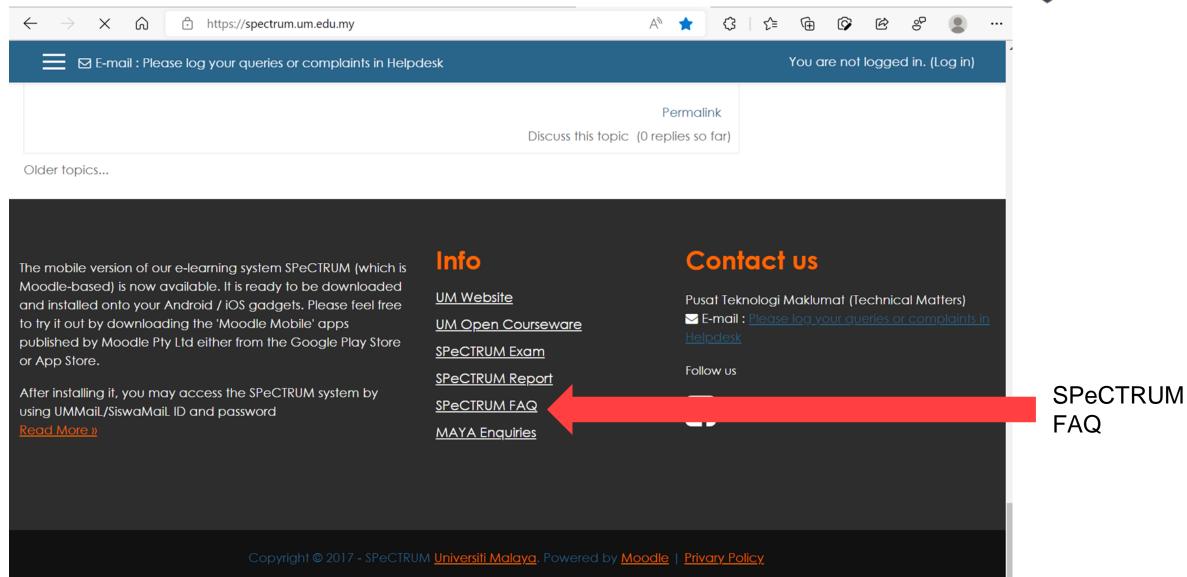

## HELP!!!

Almost all university applications, including teaching and learning (T&L)-related systems are integrated with SPeCTRUM.

If things go wrong with your access to SPeCTRUM, it is likely that there is an issue with your **module registration** / **timetabling** / **payment** in your student information system (UMSItS) or MAYA.

In this event, please read the FAQ for answers and lodge a helpdesk request through <a href="helpdesk.um.edu.my">helpdesk.um.edu.my</a>