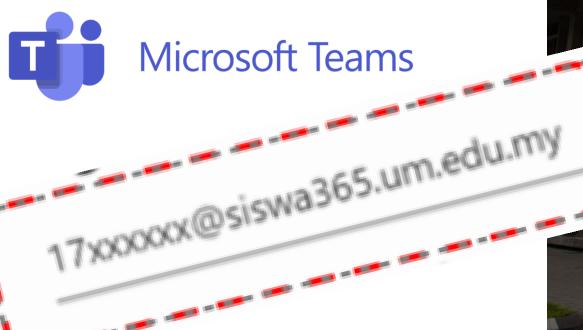

STEP 3

**Log in to your SPeCTRUM** account using your UM Microsoft Office 365 credentials.

# **UM Logins**

| APPLICATION                                                                             | LOGIN                                       |  |  |
|-----------------------------------------------------------------------------------------|---------------------------------------------|--|--|
| UMSItS / Maya<br>https://maya.um.edu.my/                                                | 17xxxxxx@ <b>siswa</b> .um.edu.my           |  |  |
| Siswamail <a href="https://siswa.um.edu.my/">https://siswa.um.edu.my/</a>               | Password:                                   |  |  |
| Google Accounts <a href="https://accounts.google.com/">https://accounts.google.com/</a> | Same password for all UM accounts           |  |  |
| SPeCTRUM <a href="https://spectrum.edu.my/">https://spectrum.edu.my/</a>                | 17xxxxxx@siswa365.um.edu.my                 |  |  |
| Office365 <a href="https://www.office.com/">https://www.office.com/</a>                 | Password: Same password for all UM accounts |  |  |
| MS Teams <a href="https://teams.Microsoft.com/">https://teams.Microsoft.com/</a>        | Carrio paccivora for all Civi accounts      |  |  |

#### **SPeCTRUM & Office 365 access:**

SiswamailUsername@siswa365.um.edu.my

Note: Both logins use the **same** password.