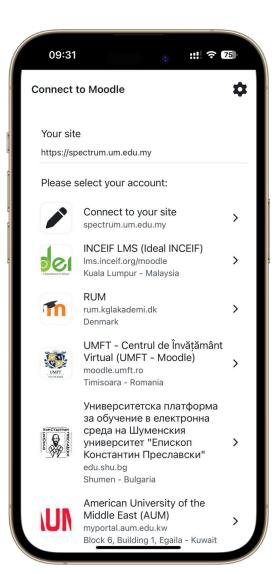

# <sup>1</sup> UM Logins for Blended Learning

Important login information to access your blended learning

Serving the Nation. Impacting the World.

www.um.edu.my

## First things first....

STEP

Complete all module registration in MAYA Portal for courses to appear in your SPeCTRUM page.

2

Make sure you have **logged in to your siswamail for the first time** so that the system will activate your SPeCTRUM access.

STEP 3

**Log in to your SPeCTRUM** account using your UM Microsoft Office 365 credentials.