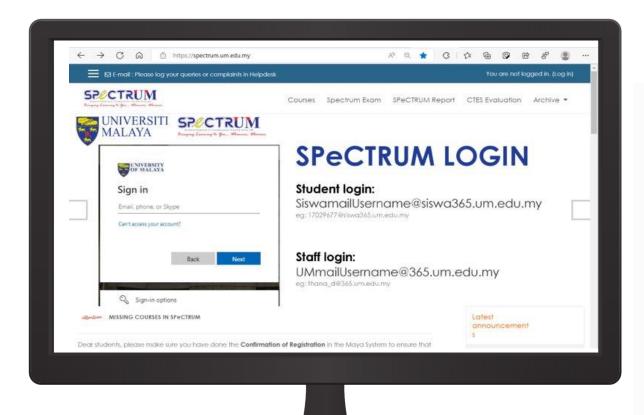

STEP 3

**Log in to your SPeCTRUM** account using your UM Microsoft Office 365 credentials.

# **UM Logins**

| APPLICATION                                                                             | LOGIN                                       |  |  |
|-----------------------------------------------------------------------------------------|---------------------------------------------|--|--|
| UMSItS / Maya<br>https://maya.um.edu.my/                                                | 17xxxxxx@ <b>siswa</b> .um.edu.my           |  |  |
| Siswamail <a href="https://siswa.um.edu.my/">https://siswa.um.edu.my/</a>               | Password:                                   |  |  |
| Google Accounts <a href="https://accounts.google.com/">https://accounts.google.com/</a> | Same password for all UM accounts           |  |  |
| SPeCTRUM <a href="https://spectrum.edu.my/">https://spectrum.edu.my/</a>                | 17xxxxxx@siswa365.um.edu.my                 |  |  |
| Office365 <a href="https://www.office.com/">https://www.office.com/</a>                 | Password: Same password for all UM accounts |  |  |
| MS Teams <a href="https://teams.Microsoft.com/">https://teams.Microsoft.com/</a>        | Carrio paccivora for all Civi accounts      |  |  |