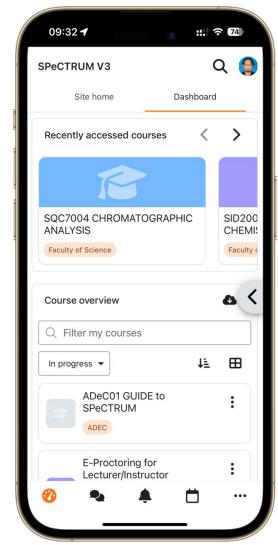

## **SPeCTRUM**

**UM's Learning Management System** 

A one-stop centre for learning resources and activities, example;

Reading materials

**Learning** activities

Assessment briefs and assessment submissions

X E-mail: Please log your queries or complaints in Helpdesk

🔔 🤦 Dr. Zahiruddin Fitri Bin Abu Hassan . 🌏

**₱** BIB2009

Fetch from MAYA

Courses

Spectrum Exam SPeCTRUM Report CTES Evaluation Archive ▼