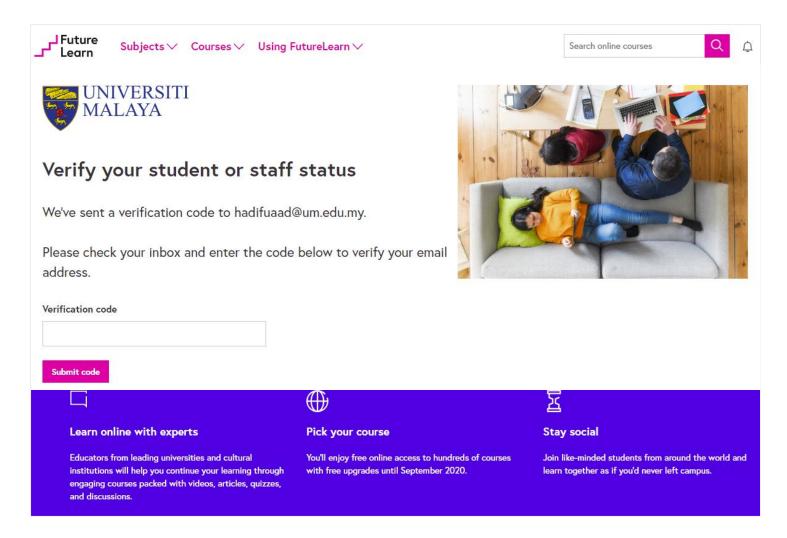

# Open Educational Resources

Online resources for your self-directed learning

Serving the Nation. Impacting the World.

www.um.edu.my

Pick your course

You'll enjoy free online access to hundreds of courses

with free upgrades until September 2020.

# FutureLearn Campus

Free access to a collection of short courses for UM staff and students.

Stay social

Join like-minded students from around the world and

learn together as if you'd never left campus.

# FutureLearn Campus

Free access to a collection of short courses for UM staff and students.

# FutureLearn Campus

Free access to a collection of short courses for UM staff and students.

Thank You, Welcome to Universiti Malaya **Enjoy Your Studies!** 

Academic Development & Enhancement Centre