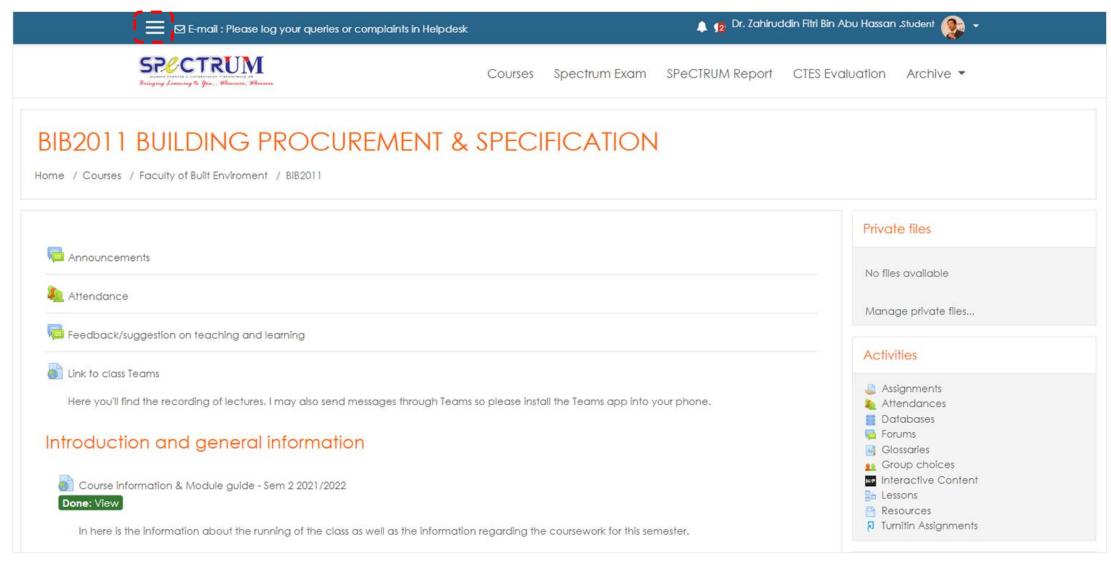

## **SPeCTRUM**

**UM's Learning Management System** 

A one-stop centre for learning resources and activities, example;

Reading materials

**Learning** activities

Assessment briefs and assessment submissions

X E-mail: Please log your queries or complaints in Helpdesk

🔔 🤦 Dr. Zahiruddin Fitri Bin Abu Hassan . 🌏

**₱** BIB2009

Fetch from MAYA

Courses

Spectrum Exam SPeCTRUM Report CTES Evaluation Archive ▼

#### Dear Educators and Students, welcome back.

≥attention ← MISSING COURSES IN SPECTRUM

Dear students, please make sure you have done the Confirmation of Registration in the Maya System to ensure that your courses remain in the SPeCTRUM.

Missing courses will reappear on SPeCTRUM within a period of time not more than 24 hours after your Confirmation of Registration time.

Fetch from MAYA

MAYA: Missing courses? Click

Latest announcemen