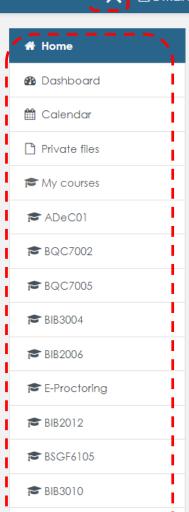

## **SPeCTRUM**

**UM's Learning Management System** 

A one-stop centre for learning resources and activities, example;

Reading materials

**Learning** activities

Assessment briefs and assessment submissions