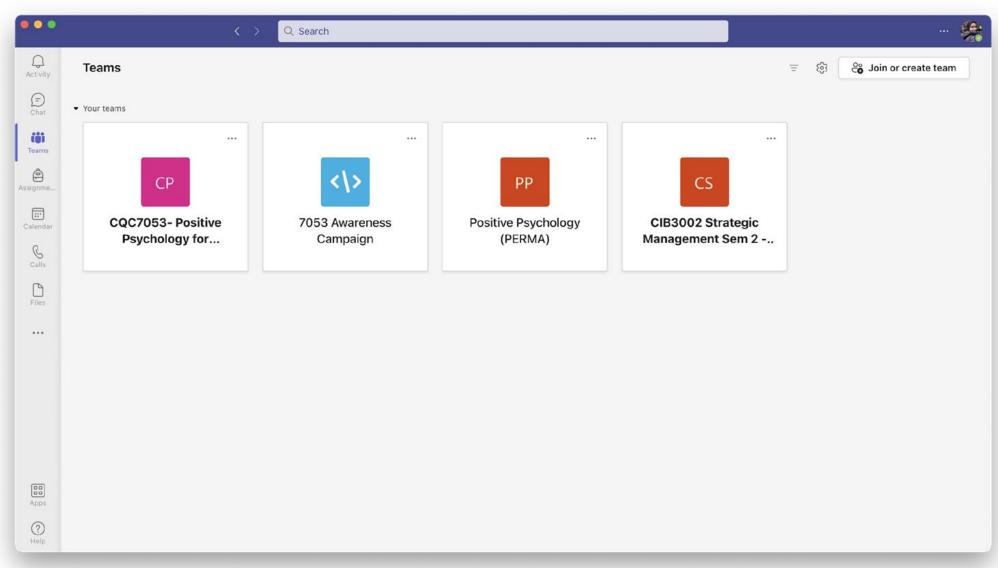

## **Microsoft Teams**

Companion application for collaborative learning

Interface of Teams page (GENERAL)

Interface of Teams page (COURSE)